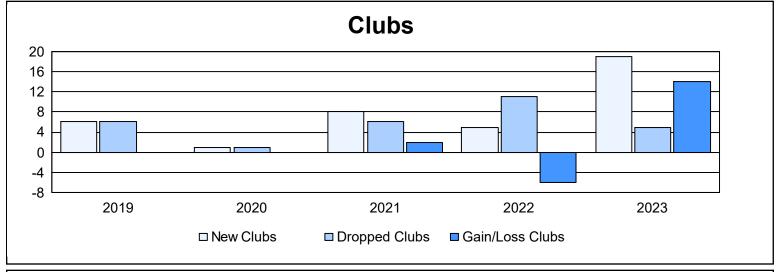

District 320 E As of June 2023 Cumulative

| Year      | New<br>Clubs | Dropped<br>Clubs | Gain/<br>Loss<br>Clubs | New<br>Members | Charter<br>Members | Reinstate<br>Members | Transfer<br>Members | Total<br>Member<br>Added | Total<br>Members<br>Dropped | Gain/<br>Loss<br>Members |
|-----------|--------------|------------------|------------------------|----------------|--------------------|----------------------|---------------------|--------------------------|-----------------------------|--------------------------|
| 2018-2019 | 6            | 6                | 0                      | 230            | 191                | 109                  | 3                   | 533                      | 523                         | 10                       |
| 2019-2020 | 1            | 1                | 0                      | 190            | 65                 | 52                   | 15                  | 322                      | 543                         | -221                     |
| 2020-2021 | 8            | 6                | 2                      | 395            | 221                | 55                   | 6                   | 677                      | 547                         | 130                      |
| 2021-2022 | 5            | 11               | -6                     | 452            | 115                | 23                   | 8                   | 598                      | 555                         | 43                       |
| 2022-2023 | 19           | 5                | 14                     | 523            | 669                | 18                   | 12                  | 1,222                    | 422                         | 800                      |
| Average   | 8            | 6                | 2                      | 358            | 252                | 51                   | 9                   | 670                      | 518                         | 152                      |